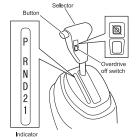

atic transmission fluid (ATF)                     |    |
| temperature warning light                              | 18 |
| Check transmission warning light                       | 19 |
| Turn signal and hazard warning indicator light - left  | 20 |
| Overdrive off indicator light                          | 21 |
| Brake system warning light/Parking brake               |    |
| indicator light                                        | 22 |
| Brake low vacuum warning light/Brake booster           |    |
| warning light                                          | 23 |
| Battery discharge warning light                        | 24 |

# **Fuse Panel**

**Speedometer** 





**External Lights** 











Odometer / Trip meter Select / Reset knob







### **Transmission Selector** and Overdrive









### **DEF Level**

| Remaining level  | Indication | Color |
|------------------|------------|-------|
| Level 4<br>(4/4) | F          | Green |
| Level 3<br>(3/4) |            | Green |
| Level 2<br>(2/4) |            | Green |
| Level 1<br>(1/4) |            | Green |

### **Cruise Main Switch**



# **Cruise Set Switch**



## **Oil Check Switch**



<sup>© 2016</sup> Isuzu Commercial Truck of America, Inc. All rights reserved. The reproduction, transmission or distribution of this document in whole or in part in any form or medium without express written permission of Isuzu Commercial Truck of America, Inc. is strictly prohibited. You may not alter or remove any copyright, trademark or other notice from this document.