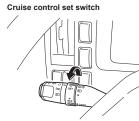

light/Parking brake               |    |
| indicator light                                        | 22 |
| Brake low vacuum warning light/Brake booster           |    |
| warning light                                          | 23 |
| Battery discharge warning light                        | 24 |

# **Fuse Panel**

**Speedometer** 





**External Lights** 











Odometer / Trip meter Select / Reset knob







### **Transmission Selector** and Overdrive









### **DEF Level**

| Remaining level  | Indication | Color |
|------------------|------------|-------|
| Level 4<br>(4/4) | F          | Green |
| Level 3<br>(3/4) |            | Green |
| Level 2<br>(2/4) |            | Green |
| Level 1<br>(1/4) |            | Green |

### **Cruise Main Switch**



# **Cruise Set Switch**



## **Oil Check Switch**



<sup>© 2016</sup> Isuzu Commercial Truck of America, Inc. All rights reserved. The reproduction, transmission or distribution of this document in whole or in part in any form or medium without express written permission of Isuzu Commercial Truck of America, Inc. is strictly prohibited. You may not alter or remove any copyright, trademark or other notice from this document.