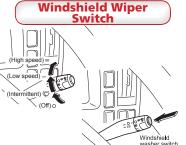

# **Fuse Panel**

**Speedometer** 

**External Lights** 

Odometer / Trip meter Select / Reset knob