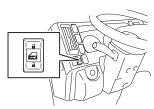

ransmission fluid (ATF)                     |    |
| temperature warning light                              | 18 |
| Check transmission warning light                       | 19 |
| Turn signal and hazard warning indicator light - left  | 20 |
| Overdrive off indicator light                          | 21 |
| Brake system warning light/Parking brake               |    |
| indicator light                                        | 22 |
| Brake low vacuum warning light/Brake booster           |    |
| warning light                                          | 23 |
| Battery discharge warning light                        | 24 |

# **Fuse Panel**

**Speedometer** 





**External Lights** 











Odometer / Trip meter Select / Reset knob







### **Transmission Selector** and Overdrive









### **DEF Level**

| Remaining level  | Indication | Color |
|------------------|------------|-------|
| Level 4<br>(4/4) | F          | Green |
| Level 3<br>(3/4) |            | Green |
| Level 2<br>(2/4) |            | Green |
| Level 1<br>(1/4) |            | Green |

### **Cruise Main Switch**



# **Cruise Set Switch**



## **Oil Check Switch**



<sup>© 2016</sup> Isuzu Commercial Truck of America, Inc. All rights reserved. The reproduction, transmission or distribution of this document in whole or in part in any form or medium without express written permission of Isuzu Commercial Truck of America, Inc. is strictly prohibited. You may not alter or remove any copyright, trademark or other notice from this document.