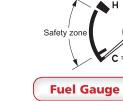

| 16 |
| Turn signal and hazard warning indicator light - right | 17 |
| Automatic transmission fluid (ATF)                     |    |
| temperature warning light                              | 18 |
| Check transmission warning light                       | 19 |
| Turn signal and hazard warning indicator light - left  | 20 |
| Overdrive off indicator light                          | 21 |
| Brake system warning light/Parking brake               |    |
| indicator light                                        | 22 |
| Brake low vacuum warning light/Brake booster           |    |
| warning light                                          | 23 |
| Battery discharge warning light                        | 24 |

# **Fuse Panel**

**Speedometer** 





**External Lights** 











Odometer / Trip meter Select / Reset knob







### **Transmission Selector** and Overdrive









### **DEF Level**

| Remaining level  | Indication | Color |
|------------------|------------|-------|
| Level 4<br>(4/4) | F          | Green |
| Level 3<br>(3/4) |            | Green |
| Level 2<br>(2/4) |            | Green |
| Level 1<br>(1/4) |            | Green |

### **Cruise Main Switch**



# **Cruise Set Switch**



## **Oil Check Switch**



<sup>© 2016</sup> Isuzu Commercial Truck of America, Inc. All rights reserved. The reproduction, transmission or distribution of this document in whole or in part in any form or medium without express written permission of Isuzu Commercial Truck of America, Inc. is strictly prohibited. You may not alter or remove any copyright, tradem