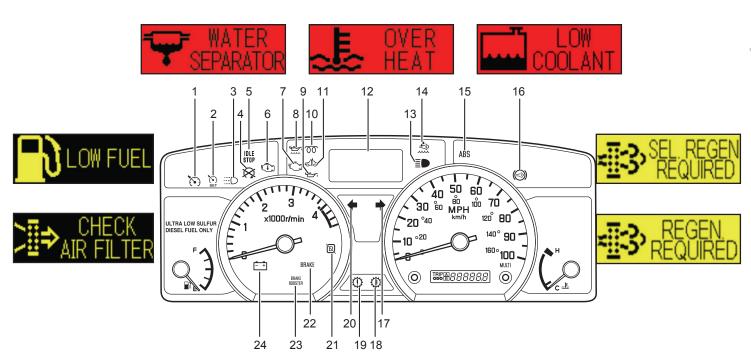

# ISUZU DRIVER ORIENTATION

| Cruise main indicator light                  | 1  |
|----------------------------------------------|----|
| Cruise set indicator light                   | 2  |
| Daytime running lights (DRL) indicator light | 3  |
| Engine alarm (shutdown) warning light        | 4  |
| Idling stop indicator light                  | 5  |
| Reduced engine power indicator light         | 6  |
| Check engine malfunction indicator light     | 7  |
| Engine oil level indicator light             | 8  |
| Engine oil pressure warning light            | 9  |
| Glow plug indicator light                    | 10 |
| Service vehicle soon (SVS) indicator light   | 11 |
| Multi-information display (MID)              | 12 |
| Headlights high beam indicator light         | 13 |
|                                              |    |

| Diesel exhaust fluid (DEF) indicator light             | 14 |
|--------------------------------------------------------|----|
| ABS warning light                                      | 15 |
| Exhaust brake indicator light                          | 16 |
| Turn signal and hazard warning indicator light - right | 17 |
| Automatic transmission fluid (ATF)                     |    |
| temperature warning light                              | 18 |
| Check transmission warning light                       | 19 |
| Turn signal and hazard warning indicator light - left  | 20 |
| Overdrive off indicator light                          | 21 |
| Brake system warning light/Parking brake               |    |
| indicator light                                        | 22 |
| Brake low vacuum warning light/Brake booster           |    |
| warning light                                          | 23 |
| Battery discharge warning light                        | 24 |