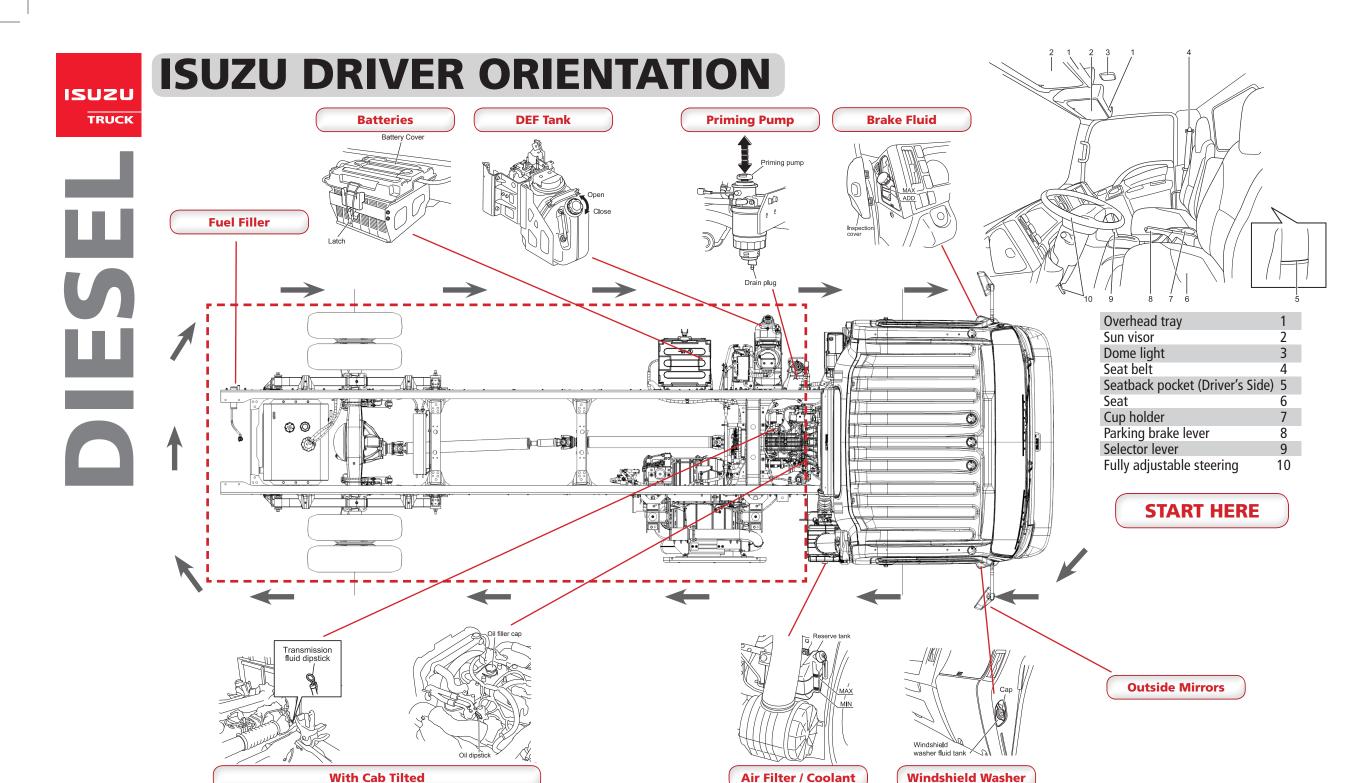

# ISUZU DRIVER ORIENTATION

| Cruise main indicator light                  | 1  |
|----------------------------------------------|----|
| Cruise set indicator light                   | 2  |
| Daytime running lights (DRL) indicator light | 3  |
| Engine alarm (shutdown) warning light        | 4  |
| Idling stop indicator light                  | 5  |
| Reduced engine power indicator light         | 6  |
| Check engine malfunction indicator light     | 7  |
| Engine oil level indicator light             | 8  |
| Engine oil pressure warning light            | 9  |
| Glow plug indicator light                    | 10 |
| Service vehicle soon (SVS) indicator light   | 11 |
| Multi-information display (MID)              | 12 |
| Headlights high beam indicator light         | 13 |
|                                              |    |

| Diesel exhaust fluid (DEF) indicator light             | 14 |
|--------------------------------------------------------|----|
| ABS warning light                                      | 15 |
| Exhaust brake indicator light                          | 16 |
| Turn signal and hazard warning indicator light - right | 17 |
| Automatic transmission fluid (ATF)                     |    |
| temperature warning light                              | 18 |
| Check transmission warning light                       | 19 |
| Turn signal and hazard warning indicator light - left  | 20 |
| Overdrive off indicator light                          | 21 |
| Brake system warning light/Parking brake               |    |
| indicator light                                        | 22 |
| Brake low vacuum warning light/Brake booster           |    |
| warning light                                          | 23 |
| Battery discharge warning light                        | 24 |

# **Fuse Panel**

**Speedometer** 

**External Lights** 

Odometer / Trip meter Select / Reset knob

### **Transmission Selector** and Overdrive

### **DEF Level**

| Remaining level  | Indication | Color |
|------------------|------------|-------|
| Level 4<br>(4/4) | F          | Green |
| Level 3<br>(3/4) |            | Green |
| Level 2<br>(2/4) |            | Green |
| Level 1<br>(1/4) |            | Green |

### **Cruise Main Switch**

# **Cruise Set Switch**

## **Oil Check Switch**

<sup>© 2016</sup> Isuzu Commercial Truck of America, Inc. All rights reserved. The reproduction, transmission or distribution of this document in whole or in part in any form or medium without express written permission of Isuzu Commercial Truck of America, Inc. is strictly prohibited. You may not alter or remove any copyright, trademark or other notice from this document.