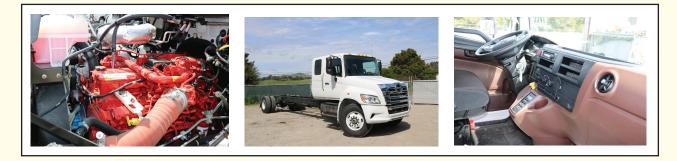

## **2023 Hino XL8 Extended Cab and Chassis**

Cummins L9 8.9 liter 330hp diesel, Allison 3000 RDS Automatic Transmission with PTO, cd player, ac, power windows and locks, remote mirrors, cruise control, crew cab, 253" wheel base, backup alarm, 60 gallon fuel tank, Davco Fuel Pro water separator with electric heater, 4 way adjustable high back cloth air suspension drivers seat, GVWR 39,000, Class B truck.