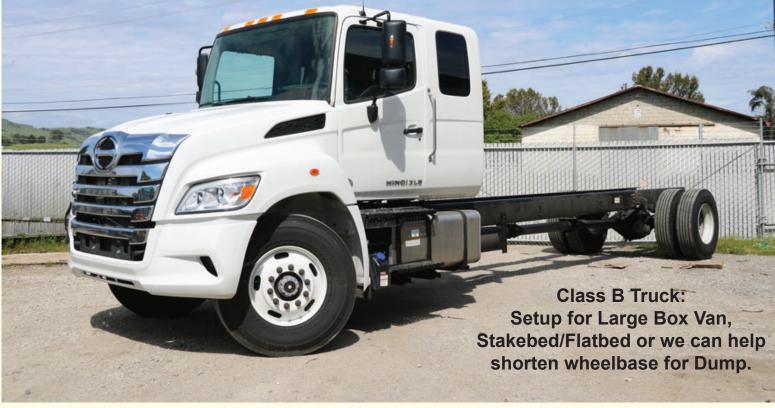

# HARD TO FIND HINO EXTENDED CAB

### **Perfect Truck For Any Business**

## **2023 Hino XL8 Extended Cab and Chassis**

Cummins L9 8.9 liter 330hp diesel, Allison 3000 RDS Automatic Transmission with PTO, cd player, ac, power windows and locks, remote mirrors, cruise control, crew cab, 253" wheel base, backup alarm, 60 gallon fuel tank, Davco Fuel Pro water separator with electric heater, 4 way adjustable high back cloth air suspension drivers seat, GVWR 39,000, Class B truck.