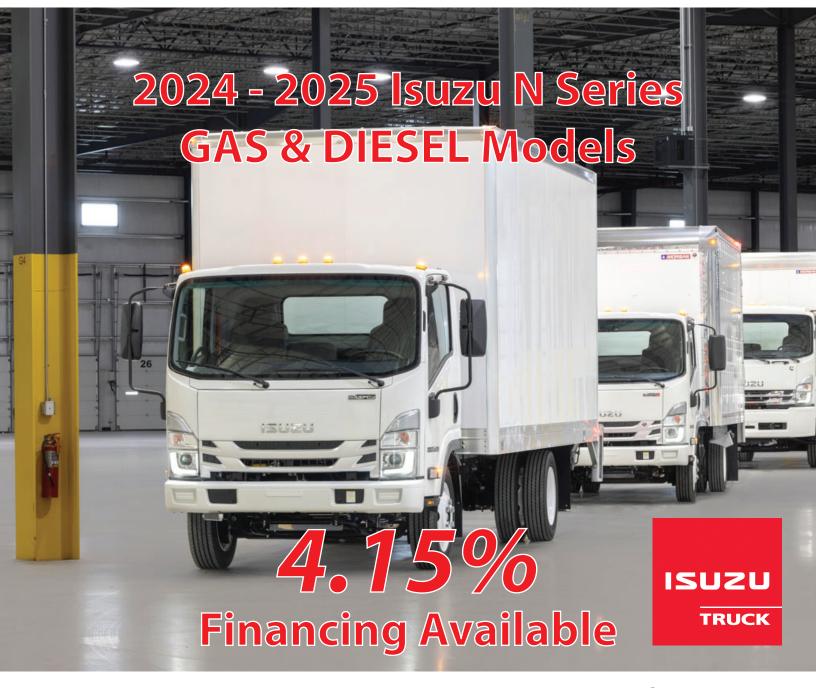

Box Vans · Stakebeds · Dumps · Service Utility · Refrigeration All In Stock

Ask about Special Extended Warranty Offers

www.monarchtruck.com

## TRUCK CENTER

1015 Timothy Drive 29899 Union City San Jose, CA 95133 Union City, CA 94587

408-275-0500

510-476-0680

SE HABLA **ESPANOI** 

Please visit Monarch Truck Center your authorized Isuzu dealer for qualifying information. 4.15% APR financing available to qualified buyers, applies to 2024 - 25 GAS & DIESEL N series models only, Based on 36 month term. expires 6-30-2025 only available through Isuzu Finance of America, Inc. Finance terms limited. No other discount or rebates apply from manufacture when using special rate. Must take retail delivery from January 1 through June 30, 2025