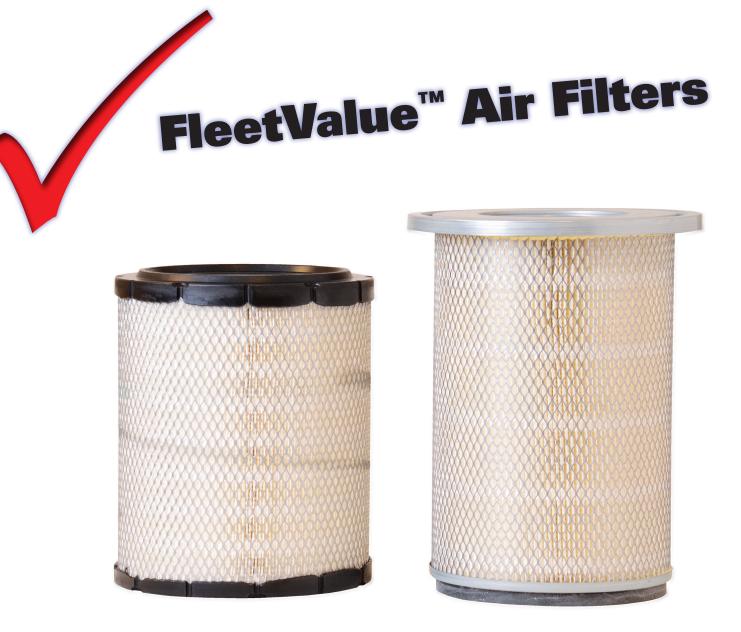

FleetValue air filters are OE Quality Parts at Competitive Prices that provide the filtration and proper air flow required to keep your truck running at its peak performance level.

Fleet managers know how important good filtration is to the life and performance of your diesel and gasoline engines. FleetValue air filters meet or exceed the stringent standards that Isuzu is known for.

| FleetValue Part<br>Number<br>(8 - Digit p/n) | Description        | Abbreviated Application                                                                                      |
|----------------------------------------------|--------------------|--------------------------------------------------------------------------------------------------------------|
| 5-87610-020-0<br>(97779878)                  | Air Cleaner Filter | 2006-2010 5.2L Diesel (Single Cab),<br>2008-2010 5.2L Diesel (Double Cab),<br>2008~ 6.0L Gas (All)           |
| 5-87610-028-1<br>(97779877)                  | Air Cleaner Filter | 1986-2005 4 Cylinder Diesel (All),<br>2006-2007 5.2L Diesel (Double Cab),<br>1996-2007 5.7L & 6.0L Gas (All) |