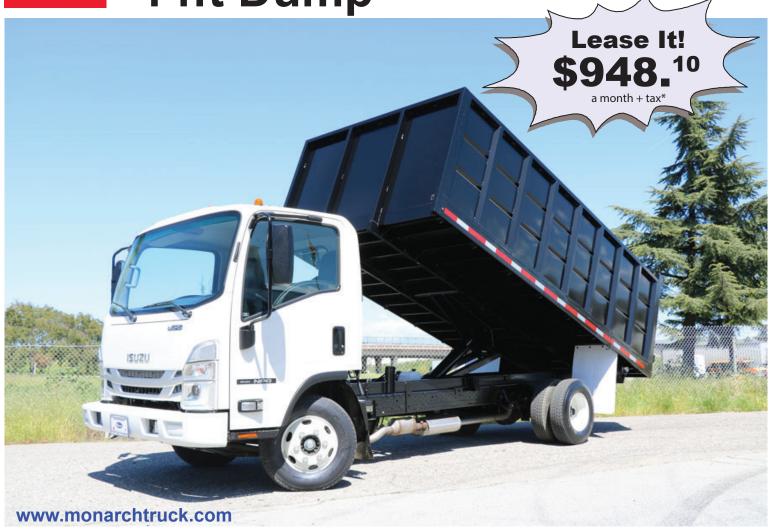

2025 Isuzu NPR 14ft Dump

**2025 Isuzu NPR 14ft Dump**, V8 gas, automatic, ac, 7" digital display audio system with backup camera, power windows and locks, cruise control, heavy duty floor mat, solid steel container, 48" steel sides, smooth steel bed, swing out barn rear doors, ICC dock bumper, GVWR 12,000, IS6364

\*72 month lease, \$941.10 per month plus tax, lease end residual \$20,068.50 Lease startup \$2,299.45 includes, dealer doc, est. lic fees, tire tax, cap reduction, and first payment. Expires 7/30/2025 Based on credit approval 7.99%