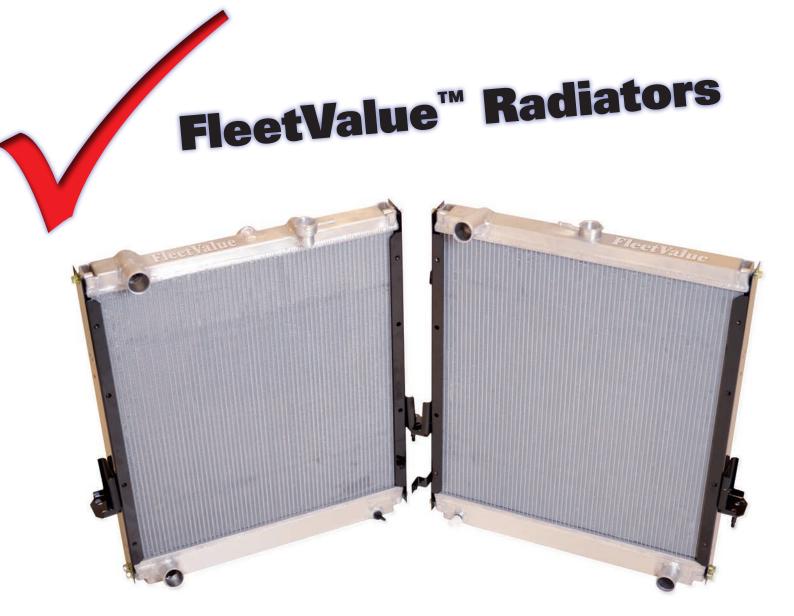

FleetValue radiators are OE Quality Parts at Competitive Prices supplying the long term performance you require to keep your truck in top operating condition.

FleetValue radiators are constructed with high-grade aluminum, hand welded, and 100% tested for leaks to ensure that the highest quality standards are achieved. FleetValue radiators are laboratory tested for vibration, thermal shock, heat cycling, corrosion, burst, and meet or exceed the Original Equipment Manufacturer specifications in most areas of performance; a standard not easily achieved.