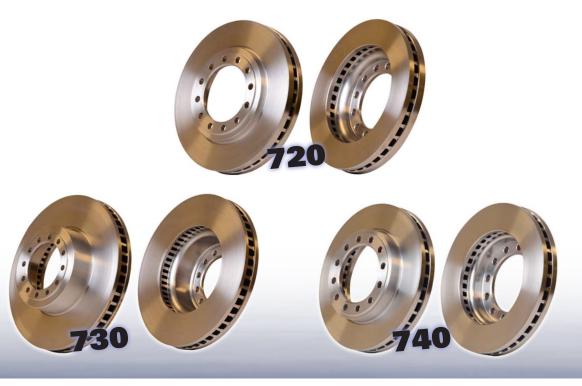

| FleetValue Part<br>Number<br>(8 - Digit p/n) | Description                  | Abbreviated Application                                        |
|----------------------------------------------|------------------------------|----------------------------------------------------------------|
| 2-9404R-720-0                                | Rotor, Disc                  | 1999 ~NPR/NPR-HD (Diesel),                                     |
| (97780194)                                   | Brakes, Front                | 1998 ~ NPR (Gas)                                               |
| 2-9404R-730-0<br>(97780195)                  | Rotor, Disc<br>Brakes, Front | 1999-2011 ~ NQR,<br>1999-2012 ~ NPR-HD Gas,<br>2005-2011 ~ NRR |
| 2-9404R-740-0                                | Rotor, Disc                  | 06/1995-1998 NPR & W-Series (Diesel)                           |
| (97780329)                                   | Brakes, Front                | 06/1995-1997 NPR &W-Series (Gas)                               |