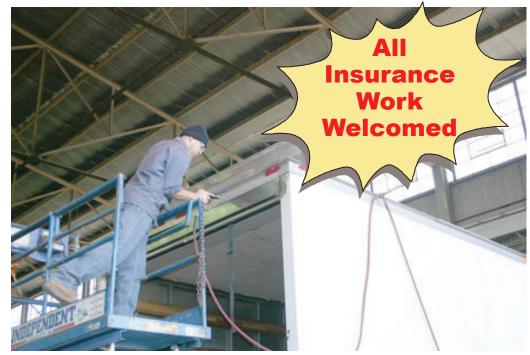

## Box Van Roof Repairs

- Roll Up Doors
- Step Bumpers
- Fiberglass Repairs
- Complete Van Body
  Reconstruction
- Roof Repairs